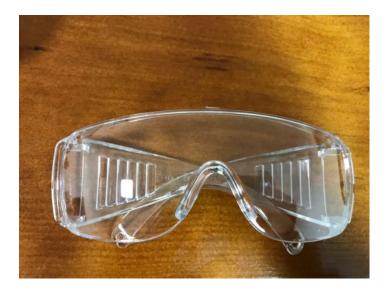

## **PRODUCT DESCRIPTION**

The goggles eye mask is made up of protective cover, foam strip, and fixing device made of macromolecule material. Goggles are used to block body fluids, blood splashes, or splashes.

The lens is transparent, with a smooth surface, free of scratches, cracks, ripples, bubbles, etc.

The surface of the goggle-eye mask shall be smooth without a blur or sharp angle.

The fixing device(/elastic belt) of the google eye cover shall be horizontally applied with 10N tension to keep the device(/elastic belt) from falling off the cover body.