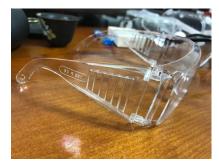

## **PRODUCT DESCRIPTION**

The goggles eye mask is made up of protective cover, foam strip, and fixing device made of macromolecule material. Goggles are used to block body fluids, blood splashes, or splashes.

The lens is transparent, with a smooth surface, free of scratches, cracks, ripples, bubbles, etc.

The surface of the goggle-eye mask shall be smooth without a blur or sharp angle.

The fixing device(/elastic belt) of the google eye cover shall be horizontally applied with 10N tension to keep the device(/elastic belt) from falling off the cover body.